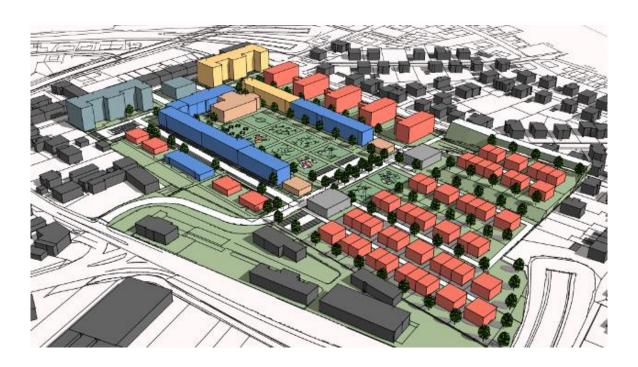

### Lighthouse projekt "efeuCampus": TechnologieRegion Karlsruhe (eco-friendly experimental urban logistics campus) Hightech trifft Lebensart

- Development of emission-free, age-appropriate and economically viable systems
- Supply and disposal of municipal districts
- Center for sustainable urban freight mobility