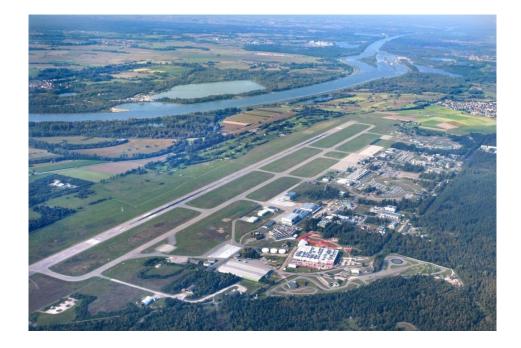

### Baden Airpark - Flughafen Karlsruhe/Baden-Baden

### FKB

- airport with numerous of scheduled and charter flights to 77 destinations in total, therefrom 29 nonstop
- passenger volume: about one million in 2014