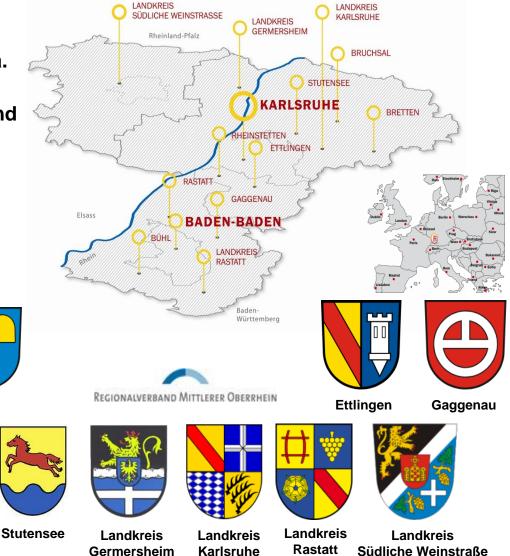

# Karlsruhe TechnologyRegion - The Political Region

- Strengthening of the economic area.
- Solutions for regional challenges and problems.
- **Representation of interests of** the regional policy.

**TechnologieRegion** 

Hightech trifft Lebensart

Karlsruhe

**Baden-Baden** 

Karlsruhe

Rastatt

Bühl