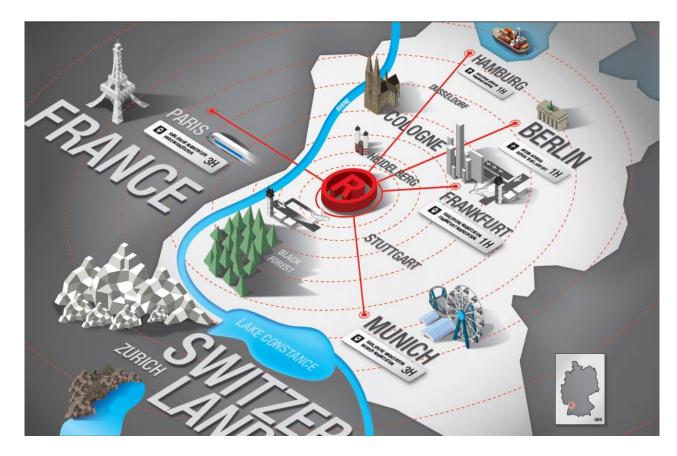

## Karlsruhe TechnologyRegion – At the heart of Europe

- A central European location
- One of the top locations in Europe when it comes to technology, business and culture

**TechnologieRegion** 

Hightech trifft Lebensart