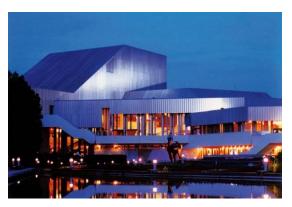

### **Opera / Theatre / Ballet**

Festival Hall Baden-Baden

- Seats: 2,500
- approximately 80 shows per year