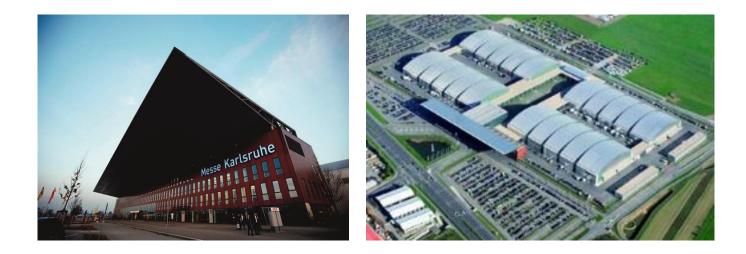

### **Trade Fair Venue Karlsruhe**

- four cantilever trade fair halls measuring 12,500 m<sup>2</sup> each with natural light
- a total of 52,000 m<sup>2</sup> exhibition space
- amongst it the multi-functional dm-arena (can take up to 14,000 visitors)
- height of halls: 17 metres / height dm-arena: 22 metres
- trade fair examples: art Karlsruhe, EUNIQUE, LEARNTEC, IT-TRANS, NUFAM
- annual almost 8,000 exhibitors and 770,000 visitors at three locations