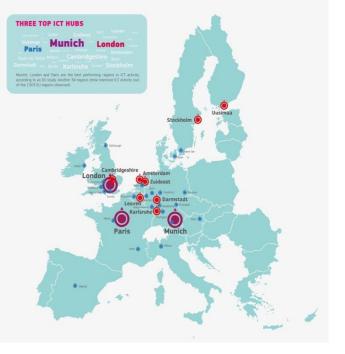

### **3. ICT Hotspot in Europe**

Karlsruhe TechnologyRegion ranks number four in the EU's top ICT poles of excellence!

# European ICT Hubs – Commission Study 14.04.2014

- Looked over all EU-Regions (1303) in terms of ICT-activities
- Analyses of
  - Business activity
  - R & D
  - Innovation in ICT-sector

| 1             | Munich                      |
|---------------|-----------------------------|
| 2             | Inner London                |
| 3             | Paris                       |
|               |                             |
| 4             | Karlsruhe                   |
| <b>4</b><br>5 | Karlsruhe<br>Cambridgeshire |

# **EUROPEAN ICT HUBS**

An Atlas of EU areas where digital technologies thrive