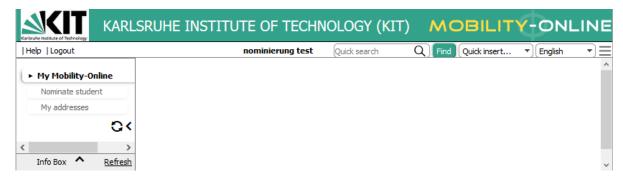

If your login is successful, the following page will appear:

To continue, go to "My Mobility Online" (left corner) and select "nominate student".

Fill in the form below with all relevant information regarding your student. To continue the application please select "Send application" first and in a second step "Continue".