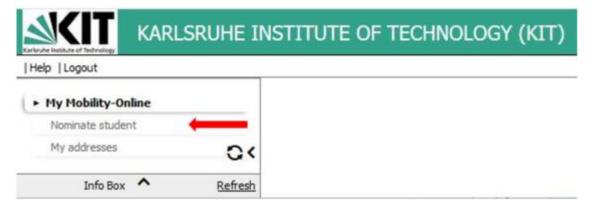

If your login is successful, the following page will appear:

To continue, go to "My Mobility Online" (left corner) and select "nominate student".

Fill in the form below with all relevant information regarding your student. To continue the application please select "Send application" first and in a second step "Continue".