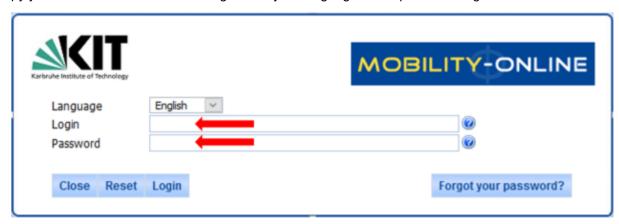

Your login/username can be found in the e-mail. A second e-mail with the password will be sent afterwards. **Please do not change username or password.** 

Copy your credentials and choose "English" as your language. Then press the Login button.