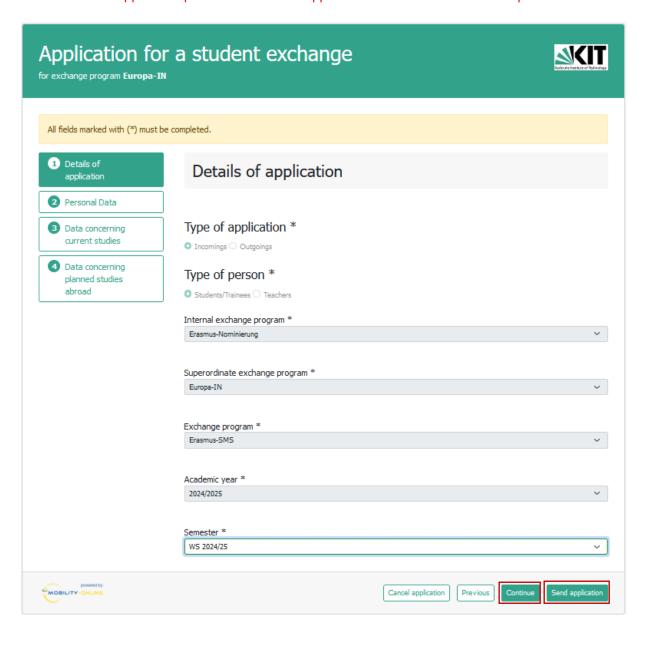

If your login is successful, the following page will appear:

To continue, go to "My Mobility Online" (left corner) and select "nominate student".

Fill in the form below with all relevant information regarding your student. To continue the application please select "Send application" first and in a second step "Continue".

To continue the application please select "Send application" first and in a second step "Continue":

Version 03-2024

To continue with your nomination select "continue":

To finalize the nomination select "Send application":