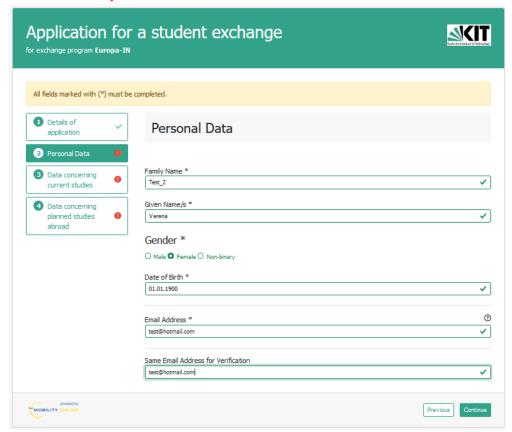

If your login is successful, the following page will appear:

To continue, go to "My Mobility Online" (left corner) and select "nominate student".

Fill in the form below with all relevant information regarding your student. To continue the application please select "Send application" first and in a second step "Continue".