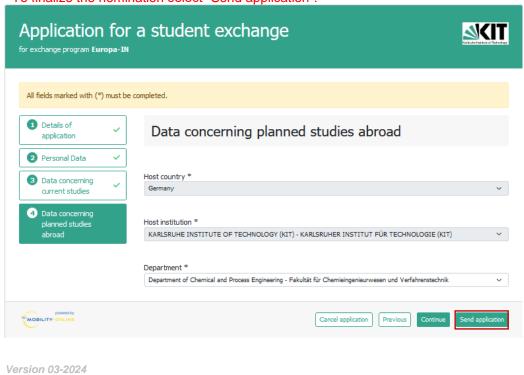

If your login is successful, the following page will appear:

To continue, go to "My Mobility Online" (left corner) and select "nominate student".

Fill in the form below with all relevant information regarding your student. To continue the application please select "Send application" first and in a second step "Continue".

To continue the application please select "Send application" first and in a second step "Continue":

Version 03-2024

To continue with your nomination select "continue":

To finalize the nomination select "Send application":